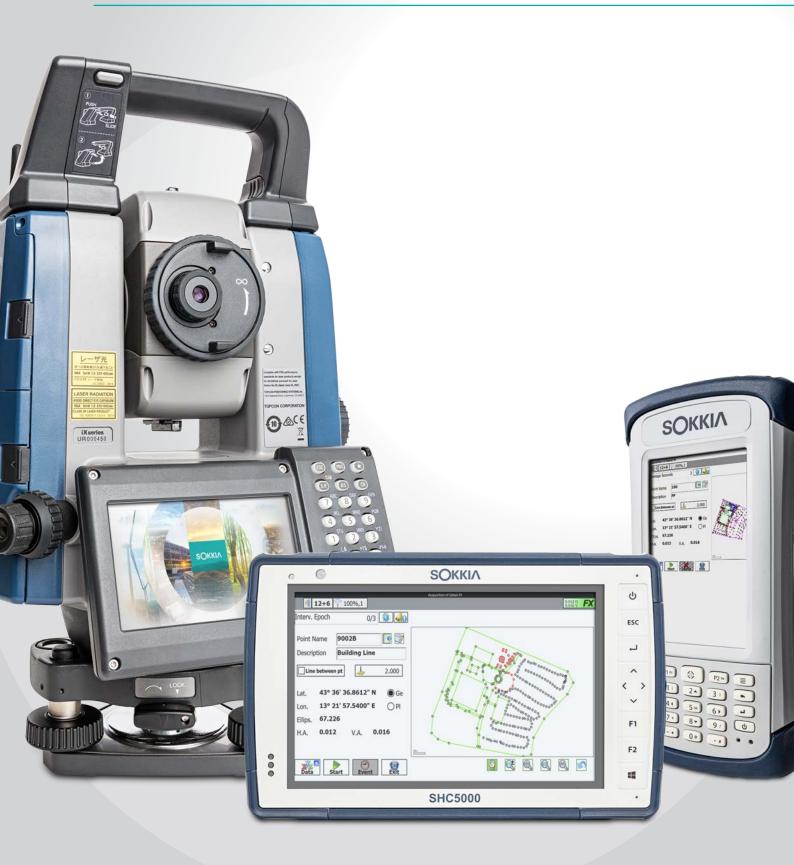

## Easy to use interface

This is the simplest, most effective field software you'll find. Easy-to-read icons on the bright Windows<sup>®</sup> touchscreen tablet help you complete your field work faster and with more detail.

### Lightening-fast field measurements

GeoPro Field quickly collects all measured points with a code descriptor. Field measurement locations appear on the MAP view of the controller, so you instantly know how well you measured the scene.

## **CAD functionality**

Collect more accurate and thorough field measurements the first time. GeoPro Field lets you see your field measurements on a MAP view individually, or with a background map or CAD graphics. You can make better decisions in the field and immediately determine where additional measurements are required.