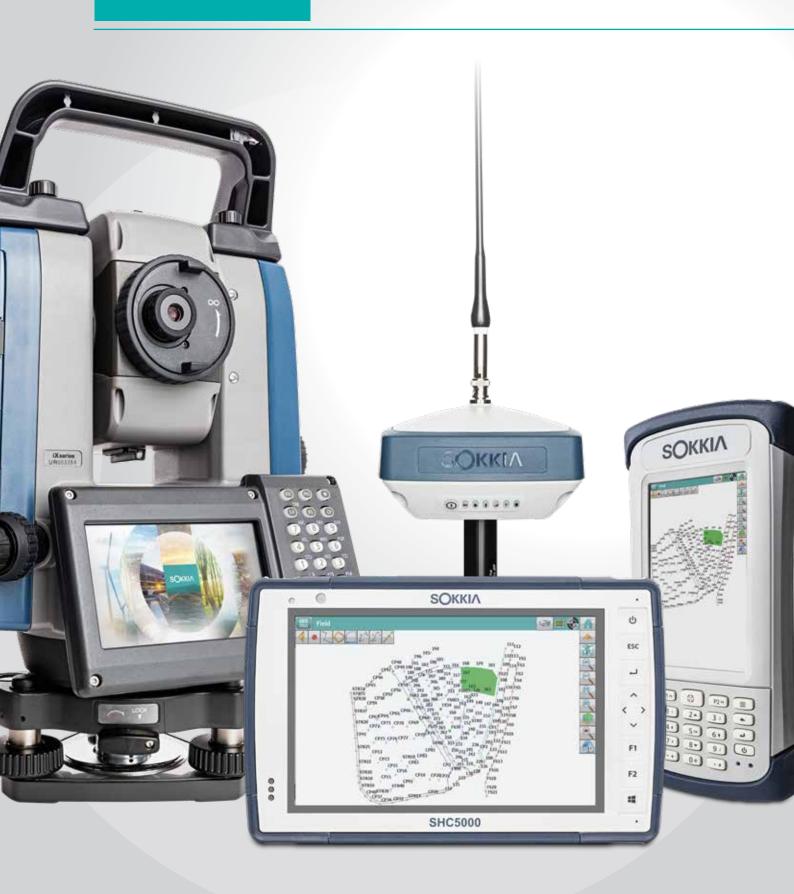

# Simplify your workflow

Welcome to the quickest and easiest way to to collect and layout points in the field. GeoPro Field's user-friendly interface and simple but powerful controls help you work faster and more precisely. It's compatible with Sokkia GNSS receivers and total stations.

- Graphical user interface available on Windows® tablets
- Collect field measurements
- Exclusive for Sokkia GNSS and robotic system control
- CAD in the field functionality
- Export point files to third-party software

### **Easy-to-use interface**

This is the simplest, most effective field software you'll find. Easy-to-read icons on the bright Windows® touchscreen tablet help you complete your field work faster and with more detail.

## Lightening-fast field measurements

GeoPro Field quickly collects all measured points with a code descriptor. Field measurement locations appear on the MAP view of the controller, so you instantly know how well you measured the scene.

### **CAD** functionality

Collect more accurate and thorough field measurements the first time. GeoPro Field lets you see your field measurements on a MAP view individually, or with a background map or CAD graphics. You can make better decisions in the field and immediately determine where additional measurements are required.

## **Export point files almost anywhere**

With GeoPro Field, you can export a point list file that can be imported into many brands of office software – saving you time and greatly reducing transcription errors compared to traditional data entry from a field book.