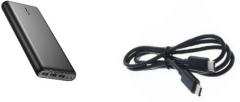

## Powering your GXR5 with a power bank

- The USB port needs to be moisture-free before charging the Sokkia GRX5.
- Requirements:
  - USB Power delivery 3.0 or better (USB 3.1 is better).
  - How do I tell if my USB cable is a USB3.0? Look at the USB connector. Blue means USB 3.0, black means USB 2.0.
  - 60-65W is ideal for charging the Sokkia GRX5. With a lower wattage, it may not charge the internal battery.
  - A current of 3.0 Amps is the minimum current to charge the Sokkia GRX5.