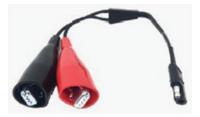

PN: 14-008022-01

Alligator clips used to connect the Sokkia GRX5 to external power (such as a 12V battery) via SAE cable.

PN: 14-008025-01