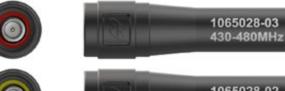

## **Sokkia GRX5 Radio Antennas**

- UHF TR4+ Sokkia GRX5
- PN 1065028-03 Whip antenna, 430 to 480 MHz
- PN 1065028-02 Whip antenna, 400 to 450 MHz
- Alinco Sokkia GRX5 (Japan)
- PN 1065028-01 Whip antenna, 351 to 358 MHz