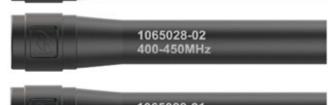

## **Sokkia GRX5 Radio Antennas**

- UHF TR4+ Sokkia GRX5
- PN 1065028-03 Whip antenna, 430 to 480 MHz
- PN 1065028-02 Whip antenna, 400 to 450 MHz
- Alinco Sokkia GRX5 (Japan)
- PN 1065028-01 Whip antenna, 351 to 358 MHz