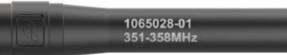

## **Sokkia GRX5 Radio Antennas**

- UHF TR4+ Sokkia GRX5
- PN 1065028-03 Whip antenna, 430 to 480 MHz
- PN 1065028-02 Whip antenna, 400 to 450 MHz
- Alinco Sokkia GRX5 (Japan)
- PN 1065028-01 Whip antenna, 351 to 358 MHz