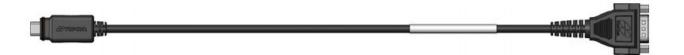

Power cable Australia PN: 1021180-01

Usb-C to USB-A adapter: Use for controllers or computers that do not have a USB-C port.

PN: 1068617-01

Usb-C cable:

Serial connection to the Sokkia GRX5 to a Field controller to install firmware or download raw data.

This cable can also be used to charge the Sokkia GRX5 receiver.

PN: 1068615-01