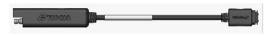

Power cable Australia PN: 1021180-01

Usb-C to USB-A adapter: Use for controllers or computers that do not have a USB-C port.

PN: 1068617-01

Usb-C cable:

Serial connection to the Sokkia GRX5 to a Field controller to install firmware or download raw data.