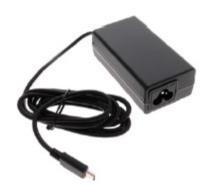

#### SOKKIA

Usb-C AC charger: Used to charge the internal batteries of the Sokkia GRX5 receiver.

Use with the power cable for the correct region.

PN: 1068616-01

Power cable North America PN: 1005793-01

Power cable Europe PN: 1005794-01