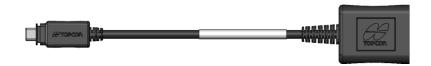

### **Sokkia GRX5 connectors**

 Serial cable to USB-C with seal. Used to communicate with an external radio.

- Y split cable with a serial connector for an external radio and a SAE connector for external power.
- PN: 1065934-01
  CABLE,USB-C
  POWER/DATA
  SPLITTER(0.25m)