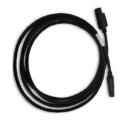

#### Sokkia GRX5 connectors

USB-C SAE power cable with seal. Use to connect the Sokkia GRX5 to a DC power source such as an external battery.

PN: 1059087-01

SAE to SAE 2-meter cable extension. Used to connect the Sokkia GRX5 to a DC power supply.